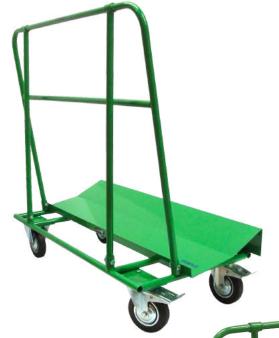

### Usage

This trolley is designed to transport large and bulky items such as panels of construction materials and tables. The upright frame design makes it safer for both the user and fellow employees with better visibility and a smaller footprint that makes it easier to manoeuvre.

#### **Features & Benefits**

- Ideal for moving large, bulky items
- Heavy duty powder coated steel
- All welded construction for durability
- Large rubber castors, 2 x fixed, 2 x swivel braked
- Convenient tool tray in between triagonal frame upright
- Use for transporting folding tables and chairs, construction materials, pallets and window frames
- Can be customised to suit your requirements to facilitate safe pallet transport, one of our clients had a handle attachment fitted to prevent risk of the load injuring the user

#### Model 16810089

Dimensions: 1200L x 580W x 1180H (mm)

Platform Size: 1200L x 385D (mm)

Load Capacity: 500kg Unit Weight: 39kg