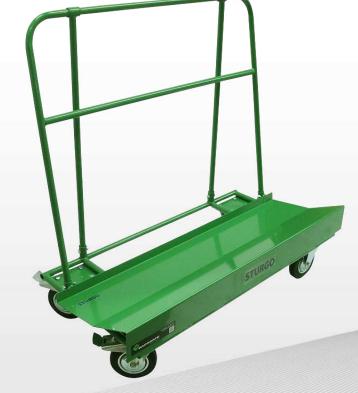

### Usage

This trolley is designed to transport large and bulky items such as panels of construction materials and tables. The upright frame design makes it safer for both the user and fellow employees with better visibility and a smaller footprint that makes it easier to manoeuvre.

#### **Features & Benefits**

- Ideal for moving large, bulky items
- Heavy duty powder coated steel
- All welded construction for durability
- Large rubber castors, 2 x fixed, 2 x swivel braked
- Convenient tool tray in between triagonal frame upright
- Use for transporting folding tables and chairs, construction materials, pallets and window frames
- Can be customised to suit your requirements to facilitate safe pallet transport, one of our clients had a handle attachment fitted to prevent risk of the load injuring the user

#### Model 16810089

Dimensions: 1200L x 580W x 1180H (mm)

Platform Size: 1200L x 385D (mm)

Load Capacity: 500kg Unit Weight: 39kg