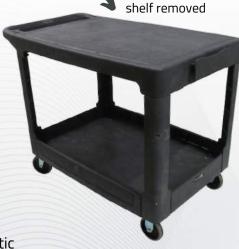

#### **Features & Benefits**

- Heavy duty plastic construction
- Easy to clean and maintain
- Removable shelf sides on lower shelves for easy loading and unloading of contents
- Middle shelf is removable
- Ergonomic handles with in-built storage tray
- Fitted with 125mmØ solid rubber castors (2 x fixed, 2 x swivel)