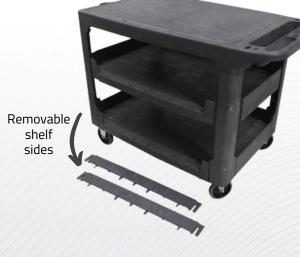

#### **Features & Benefits**

- Heavy duty plastic construction
- Easy to clean and maintain
- Removable shelf sides on lower shelves for easy loading and unloading of contents
- Middle shelf is removable
- Ergonomic handles with in-built storage tray
- Fitted with 125mmØ solid rubber castors (2 x fixed, 2 x swivel)

#### Shelf Clearances with sides removed

Base to Top: 560mm Base to Middle: 270mm Middle to Top: 250mm