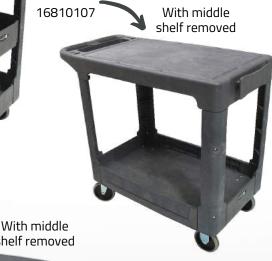

#### **Features & Benefits**

- Heavy duty plastic construction
- Easy to clean and maintain
- Removable shelf sides on lower shelves for easy loading and unloading of contents
- Middle shelf is removable
- Ergonomic handles with in-built storage tray
- Fitted with 125mmØ solid rubber castors (2 x fixed, 2 x swivel)

#### Model 16810107, Small

Dimensions: 960L x 480W x 810H (mm) Load Capacity: 250kg (evenly distributed)

Unit Weight: 22kg