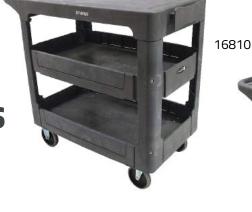

# **Heavy Duty Utility Trolleys**

Flat Shelf

16810106

These trolleys are made from heavy duty plastic and are ideal for a wide variety of tasks and industries. Being hygienic and easy to clean makes them particularly suitable for the health and hospitality industry.

#### **Features & Benefits**

- Heavy duty plastic construction
- Easy to clean and maintain
- Removable shelf sides on lower shelves for easy loading and unloading of contents
- Middle shelf is removable
- Ergonomic handles with in-built storage tray
- Fitted with 125mmØ solid rubber castors (2 x fixed, 2 x swivel)