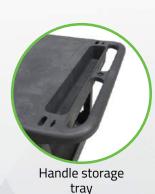

#### **Features & Benefits**

- Heavy duty plastic construction
- Easy to clean and maintain
- Removable shelf sides on lower shelves for easy loading and unloading of contents
- Middle shelf is removable
- Ergonomic handles with in-built storage tray
- Fitted with 125mmØ solid rubber castors (2 x fixed, 2 x swivel)