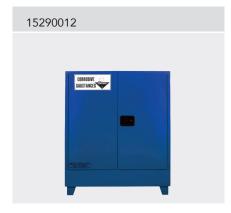

| MODEL    | DESCRIPTION                        | DIMENSIONS (mm)                                                  | CAPACITY (L) | WEIGHT (kg) |
|----------|------------------------------------|------------------------------------------------------------------|--------------|-------------|
| 15290009 | Safety Cabinet for Corrosive Goods | External size: 800H x 505W x 500D<br>Shelf: 1 door, 1 shelf      | 30           | 53          |
| 15290010 | Safety Cabinet for Corrosive Goods | External size: 1064H x 570W x 560D<br>Shelf: 1 door, 2 shelves   | 60           | 70          |
| 15290011 | Safety Cabinet for Corrosive Goods | External size: 800H x 1100W x 500D<br>Shelf: 2 door, 1 shelf     | 100          | 100         |
| 15290012 | Safety Cabinet for Corrosive Goods | External size: 1295H x 1100W x 500D<br>Shelf: 2 doors, 2 shelves | 160          | 138         |
| 15290013 | Safety Cabinet for Corrosive Goods | External size: 1825H x 1100W x 500D<br>Shelf: 2 doors, 3 Shelves | 250          | 187         |
| 15290014 | Safety Cabinet for Corrosive Goods | External size: 1925H x 1400W x 500D<br>Shelf: 2 doors, 3 Shelves | 350          | 222         |