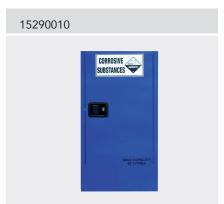

| MODEL    | DESCRIPTION                        | DIMENSIONS (mm)                                                  | CAPACITY (L) | WEIGHT (kg) |
|----------|------------------------------------|------------------------------------------------------------------|--------------|-------------|
| 15290009 | Safety Cabinet for Corrosive Goods | External size: 800H x 505W x 500D<br>Shelf: 1 door, 1 shelf      | 30           | 53          |
| 15290010 | Safety Cabinet for Corrosive Goods | External size: 1064H x 570W x 560D<br>Shelf: 1 door, 2 shelves   | 60           | 70          |
| 15290011 | Safety Cabinet for Corrosive Goods | External size: 800H x 1100W x 500D<br>Shelf: 2 door, 1 shelf     | 100          | 100         |
| 15290012 | Safety Cabinet for Corrosive Goods | External size: 1295H x 1100W x 500D<br>Shelf: 2 doors, 2 shelves | 160          | 138         |
| 15290013 | Safety Cabinet for Corrosive Goods | External size: 1825H x 1100W x 500D<br>Shelf: 2 doors, 3 Shelves | 250          | 187         |
| 15290014 | Safety Cabinet for Corrosive Goods | External size: 1925H x 1400W x 500D<br>Shelf: 2 doors, 3 Shelves | 350          | 222         |