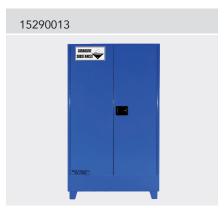

## **SAFETY CABINET FOR CORROSIVE GOODS**

Our Safety Cabinet for Corrosive Goods stores a variety of corrosive substances, including household cleaners and industrial chemicals like chlorine and sulfuric acid. It ensures secure storage by type and class, preventing chemical reactions. Perfect for both residential and industrial settings, this cabinet is essential for any environment handling corrosive materials.

- Heavy-duty. Double walled thermal barrier.
- **Safe**. Underside safety strapping to prevent cabinet tipping over
- Strong. Metal Cabinet
- **Self-closing**. Sequential door closing mechanism
- Adjustable. Shelf height and levelling feet.
- Smart. Polyethylene spill collection trays on each shelf and in sump to protect against accidental spills and leaks.
- **Secure.** Key lock door handles and three point latch locking.

| MODEL    | DESCRIPTION                        | DIMENSIONS (mm)                                                  | CAPACITY (L) | WEIGHT (kg) |
|----------|------------------------------------|------------------------------------------------------------------|--------------|-------------|
| 15290009 | Safety Cabinet for Corrosive Goods | External size: 800H x 505W x 500D<br>Shelf: 1 door, 1 shelf      | 30           | 53          |
| 15290010 | Safety Cabinet for Corrosive Goods | External size: 1064H x 570W x 560D<br>Shelf: 1 door, 2 shelves   | 60           | 70          |
| 15290011 | Safety Cabinet for Corrosive Goods | External size: 800H x 1100W x 500D<br>Shelf: 2 door, 1 shelf     | 100          | 100         |
| 15290012 | Safety Cabinet for Corrosive Goods | External size: 1295H x 1100W x 500D<br>Shelf: 2 doors, 2 shelves | 160          | 138         |
| 15290013 | Safety Cabinet for Corrosive Goods | External size: 1825H x 1100W x 500D<br>Shelf: 2 doors, 3 Shelves | 250          | 187         |
| 15290014 | Safety Cabinet for Corrosive Goods | External size: 1925H x 1400W x 500D<br>Shelf: 2 doors, 3 Shelves | 350          | 222         |