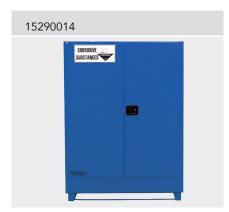

## **SAFETY CABINET FOR CORROSIVE GOODS**

Our Safety Cabinet for Corrosive Goods stores a variety of corrosive substances, including household cleaners and industrial chemicals like chlorine and sulfuric acid. It ensures secure storage by type and class, preventing chemical reactions. Perfect for both residential and industrial settings, this cabinet is essential for any environment handling corrosive materials.

- Heavy-duty. Double walled thermal barrier.
- **Safe**. Underside safety strapping to prevent cabinet tipping over
- Strong. Metal Cabinet
- **Self-closing**. Sequential door closing mechanism
- Adjustable. Shelf height and levelling feet.
- Smart. Polyethylene spill collection trays on each shelf and in sump to protect against accidental spills and leaks.
- **Secure.** Key lock door handles and three point latch locking.

| MODEL    | DESCRIPTION                        | DIMENSIONS (mm)                                                  | CAPACITY (L) | WEIGHT (kg) |
|----------|------------------------------------|------------------------------------------------------------------|--------------|-------------|
| 15290009 | Safety Cabinet for Corrosive Goods | External size: 800H x 505W x 500D<br>Shelf: 1 door, 1 shelf      | 30           | 53          |
| 15290010 | Safety Cabinet for Corrosive Goods | External size: 1064H x 570W x 560D<br>Shelf: 1 door, 2 shelves   | 60           | 70          |
| 15290011 | Safety Cabinet for Corrosive Goods | External size: 800H x 1100W x 500D<br>Shelf: 2 door, 1 shelf     | 100          | 100         |
| 15290012 | Safety Cabinet for Corrosive Goods | External size: 1295H x 1100W x 500D<br>Shelf: 2 doors, 2 shelves | 160          | 138         |
| 15290013 | Safety Cabinet for Corrosive Goods | External size: 1825H x 1100W x 500D<br>Shelf: 2 doors, 3 Shelves | 250          | 187         |
| 15290014 | Safety Cabinet for Corrosive Goods | External size: 1925H x 1400W x 500D<br>Shelf: 2 doors, 3 Shelves | 350          | 222         |