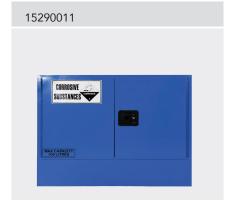

| MODEL    | DESCRIPTION                        | DIMENSIONS (mm)                                                  | CAPACITY (L) | WEIGHT (kg) |
|----------|------------------------------------|------------------------------------------------------------------|--------------|-------------|
| 15290009 | Safety Cabinet for Corrosive Goods | External size: 800H x 505W x 500D<br>Shelf: 1 door, 1 shelf      | 30           | 53          |
| 15290010 | Safety Cabinet for Corrosive Goods | External size: 1064H x 570W x 560D<br>Shelf: 1 door, 2 shelves   | 60           | 70          |
| 15290011 | Safety Cabinet for Corrosive Goods | External size: 800H x 1100W x 500D<br>Shelf: 2 door, 1 shelf     | 100          | 100         |
| 15290012 | Safety Cabinet for Corrosive Goods | External size: 1295H x 1100W x 500D<br>Shelf: 2 doors, 2 shelves | 160          | 138         |
| 15290013 | Safety Cabinet for Corrosive Goods | External size: 1825H x 1100W x 500D<br>Shelf: 2 doors, 3 Shelves | 250          | 187         |
| 15290014 | Safety Cabinet for Corrosive Goods | External size: 1925H x 1400W x 500D<br>Shelf: 2 doors, 3 Shelves | 350          | 222         |