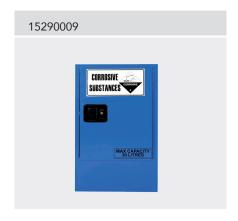

| MODEL    | DESCRIPTION                        | DIMENSIONS (mm)                                                  | CAPACITY (L) | WEIGHT (kg) |
|----------|------------------------------------|------------------------------------------------------------------|--------------|-------------|
| 15290009 | Safety Cabinet for Corrosive Goods | External size: 800H x 505W x 500D<br>Shelf: 1 door, 1 shelf      | 30           | 53          |
| 15290010 | Safety Cabinet for Corrosive Goods | External size: 1064H x 570W x 560D<br>Shelf: 1 door, 2 shelves   | 60           | 70          |
| 15290011 | Safety Cabinet for Corrosive Goods | External size: 800H x 1100W x 500D<br>Shelf: 2 door, 1 shelf     | 100          | 100         |
| 15290012 | Safety Cabinet for Corrosive Goods | External size: 1295H x 1100W x 500D<br>Shelf: 2 doors, 2 shelves | 160          | 138         |
| 15290013 | Safety Cabinet for Corrosive Goods | External size: 1825H x 1100W x 500D<br>Shelf: 2 doors, 3 Shelves | 250          | 187         |
| 15290014 | Safety Cabinet for Corrosive Goods | External size: 1925H x 1400W x 500D<br>Shelf: 2 doors, 3 Shelves | 350          | 222         |