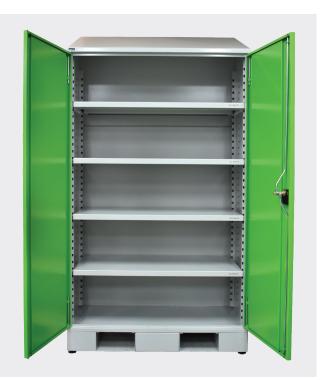

## HEAVY-DUTY LOCKER SHELF CONFIGURATION

Ultra-sturdy, heavy-duty locker that's built to last.

- **Strong.** A whopping 200kg capacity per shelf, supported by two-bar reinforced base on each shelf.
- **Capacious.** Deep storage with four shelves included. Options to add additional shelves. Perfect for mining tool storage.
- Transportable. Pallet jackable and forkliftable.
- Secure. Two-point door locking system.
- **Adjustable.** Adjust shelves according to your storage needs with 30-40mm increments.
- **Durable.** Fully welded heavy-duty construction (no rivets).
- **Smart.** Sloped top prevents dust and dangerous overhead storage.
- **Modifiable.** Get your company name or site name on the storage locker.

Ultra-strong shelving with two-bar reinforced base

| MODEL    | DESCRIPTION                        | DIMENSIONS (mm)                                               | SHELF CAPACITY (kg) | OVERALL<br>CAPACITY (kg) |
|----------|------------------------------------|---------------------------------------------------------------|---------------------|--------------------------|
| 18300065 | HD Locker with Shelf Configuration | Overall: 2170H x 620D x 1160W<br>Shelf: 45mm shelf increments | 200/shelf           | 1000                     |