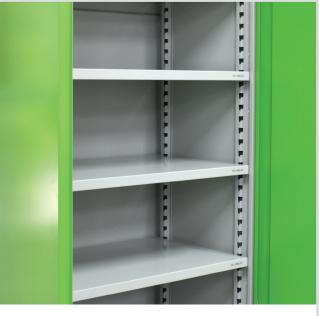

## HEAVY-DUTY LOCKER SHELF CONFIGURATION

Ultra-sturdy, heavy-duty locker that's built to last.

- **Strong.** A whopping 200kg capacity per shelf, supported by two-bar reinforced base on each shelf.
- **Capacious.** Deep storage with four shelves included. Options to add additional shelves. Perfect for mining tool storage.
- Transportable. Pallet jackable and forkliftable.
- Secure. Two-point door locking system.
- **Adjustable.** Adjust shelves according to your storage needs with 30-40mm increments.
- **Durable.** Fully welded heavy-duty construction (no rivets).
- **Smart.** Sloped top prevents dust and dangerous overhead storage.
- **Modifiable.** Get your company name or site name on the storage locker.

Ultra-strong shelving with two-bar reinforced base

| MODEL    | DESCRIPTION                        | DIMENSIONS (mm)                                               | SHELF CAPACITY (kg) | OVERALL<br>CAPACITY (kg) |
|----------|------------------------------------|---------------------------------------------------------------|---------------------|--------------------------|
| 18300065 | HD Locker with Shelf Configuration | Overall: 2170H x 620D x 1160W<br>Shelf: 45mm shelf increments | 200/shelf           | 1000                     |