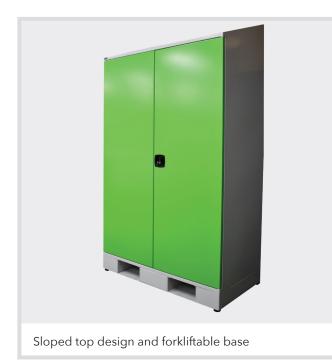

## HEAVY-DUTY LOCKER SHELF CONFIGURATION

Ultra-sturdy, heavy-duty locker that's built to last.

- **Strong.** A whopping 200kg capacity per shelf, supported by two-bar reinforced base on each shelf.
- **Capacious.** Deep storage with four shelves included. Options to add additional shelves. Perfect for mining tool storage.
- Transportable. Pallet jackable and forkliftable.
- Secure. Two-point door locking system.
- **Adjustable.** Adjust shelves according to your storage needs with 30-40mm increments.
- **Durable.** Fully welded heavy-duty construction (no rivets).
- **Smart.** Sloped top prevents dust and dangerous overhead storage.
- **Modifiable.** Get your company name or site name on the storage locker.

Ultra-strong shelving with two-bar reinforced base

| MODEL    | DESCRIPTION                        | DIMENSIONS (mm)                                               | SHELF CAPACITY (kg) | OVERALL<br>CAPACITY (kg) |
|----------|------------------------------------|---------------------------------------------------------------|---------------------|--------------------------|
| 18300065 | HD Locker with Shelf Configuration | Overall: 2170H x 620D x 1160W<br>Shelf: 45mm shelf increments | 200/shelf           | 1000                     |